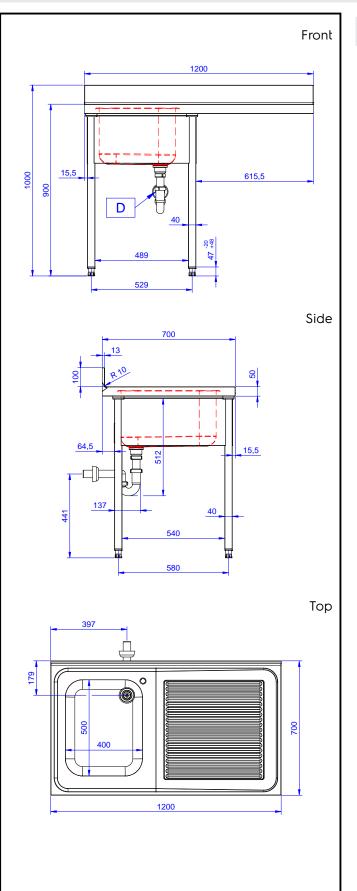

# I33191 (NSBD1217R) Sink Unit for Undercounter<br/>Dishwasher with 1 bowl<br/>W400xD500XH300mm and<br/>right hand drainer, 1200mm Short Form Specification Item No.

Made from 304 AISI stainless steel. The 50mm high worktop in 304 AISI stainless steel, 1mm in thickness, is sound-deadened and has an overflow rim and welded corners. Integral rear upstand, h=100mm, with 10mm radius. Allround apron. Square section legs 40x40mm on 1" height-adjustable feet (+/-20mm). Bowl W400xD500xH300mm with overflow pipe and 2"drain hole; right hand drainer. An undercounter dishwasher can be placed under the drainer.

# Key Information:

| External dimensions, Width:  |              |
|------------------------------|--------------|
| 133191 (NSBD1217R)           | 1200 mm      |
| External dimensions, Depth:  | 700 mm       |
| External dimensions, Height: | 1000 mm      |
| Upstand Dimensions, Height:  | 100 mm       |
| Upstand Dimensions, Depth:   | 13 mm        |
| Upstand Dimensions, Radius:  | R=10         |
| Bowls number                 | 1            |
| Bowl dimensions              | 400x500xH320 |
| Net weight:                  | 32.3 kg      |